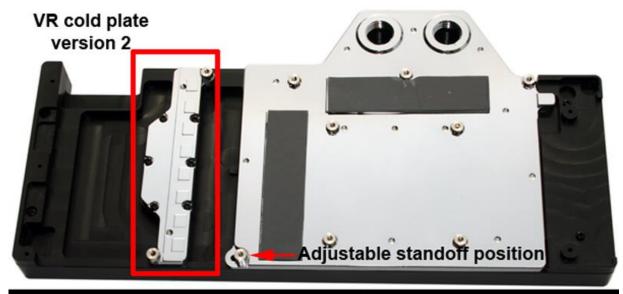

## Komodo IID6900 Waterblock for AMD® IID6900 SERIES VR cold plate V2 installation

Part #: Komodo HD6900-2
For New Release of Radeon HD6970 PCB reference design

DISCLAIMER: While all efforts have been made to provide the most comprehensive tutorial possible, Swiftech® assumes no liability expressed or implied for any damage(s) occurring to your components as a result of using Swiftech® cooling products, either due to mistake or omission on our part in the above instructions, or due to failure or defect in the Swiftech® cooling products. In addition, Swiftech™ assumes no liability, expressed or implied, for the use of this product, and more specifically for any, and all damages caused by the use of this product to any other device in a personal computer, whether due to product failure, leak, and electrical short, and or electro-magnetic emissions. WARRANTY: Our products are guaranteed for 12 months from the date of delivery to the final user against defects in materials or workmanship. During this period, they will be repaired or have parts replaced provided that: (I) the product is returned to the agent from which it was purchased; (II) the product has been purchased by the end user and not used for hire purposes; (III) the product has not been misused, handled carelessly, or other than in accordance with any instructions provided with respect to its use. This guarantee does not confer rights other than those expressly set out above and does not cover any claims for consequential loss or damage. This guarantee is offered as an extra benefit and does not affect your statutory rights as a consumer.