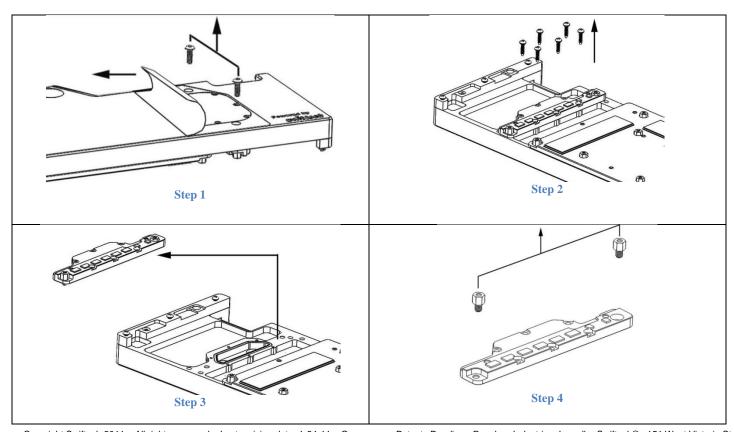

## Komodo IID6900 Waterblock for AMD® IID6900 SERIES VR cold plate V2 installation

Part #: Komodo HD6900-2
For New Release of Radeon HD6970 PCB reference design

DISCLAIMER: While all efforts have been made to provide the most comprehensive tutorial possible, Swiftech® assumes no liability expressed or implied for any damage(s) occurring to your components as a result of using Swiftech® cooling products, either due to mistake or omission on our part in the above instructions, or due to failure or defect in the Swiftech® cooling products. In addition, Swiftech™ assumes no liability, expressed or implied, for the use of this product, and more specifically for any, and all damages caused by the use of this product to any other device in a personal computer, whether due to product failure, leak, and electrical short, and or electro-magnetic emissions. WARRANTY: Our products are guaranteed for 12 months from the date of delivery to the final user against defects in materials or workmanship. During this period, they will be repaired or have parts replaced provided that: (I) the product is returned to the agent from which it was purchased; (II) the product has been purchased by the end user and not used for hire purposes; (III) the product has not been misused, handled carelessly, or other than in accordance with any instructions provided with respect to its use. This guarantee does not confer rights other than those expressly set out above and does not cover any claims for consequential loss or damage. This guarantee is offered as an extra benefit and does not affect your statutory rights as a consumer.