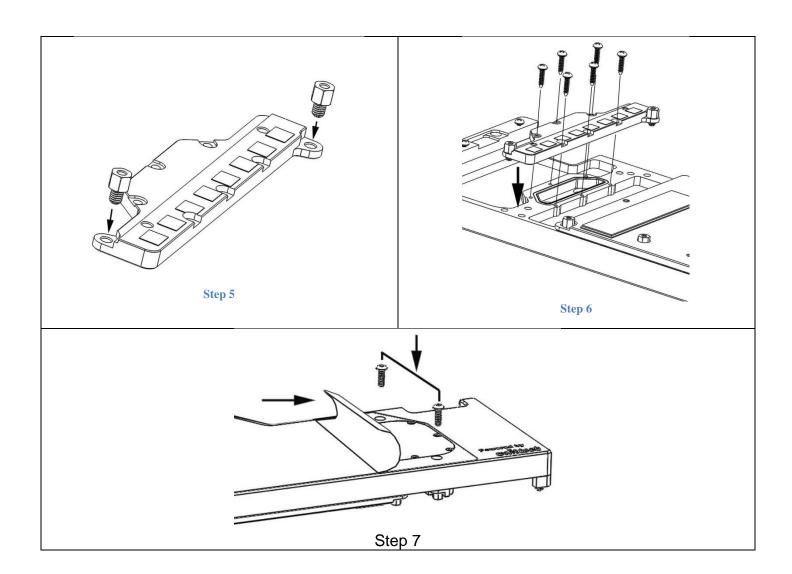

## Komodo IID6900 Waterblock for AMD® IID6900 SERIES VR cold plate V2 installation

Part #: Komodo HD6900-2
For New Release of Radeon HD6970 PCB reference design

DISCLAIMER: While all efforts have been made to provide the most comprehensive tutorial possible, Swiftech® assumes no liability expressed or implied for any damage(s) occurring to your components as a result of using Swiftech® cooling products, either due to mistake or omission on our part in the above instructions, or due to failure or defect in the Swiftech® cooling products. In addition, Swiftech™ assumes no liability, expressed or implied, for the use of this product, and more specifically for any, and all damages caused by the use of this product to any other device in a personal computer, whether due to product failure, leak, and electrical short, and or electro-magnetic emissions. WARRANTY: Our products are guaranteed for 12 months from the date of delivery to the final user against defects in materials or workmanship. During this period, they will be repaired or have parts replaced provided that: (I) the product is returned to the agent from which it was purchased; (II) the product has been purchased by the end user and not used for hire purposes; (III) the product has not been misused, handled carelessly, or other than in accordance with any instructions provided with respect to its use. This guarantee does not confer rights other than those expressly set out above and does not cover any claims for consequential loss or damage. This guarantee is offered as an extra benefit and does not affect your statutory rights as a consumer.